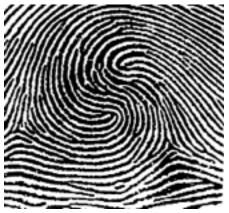

Then we have the **Tented Arch - Air** or our minds and the ways we make sense of the unboundaried emotions we swim in from Water. Our minds are the Air Traffic Controller seeing 360 degrees and constantly charting out what goes where to keep us safe and operating. It seeks praise and fears criticism because in our minds, getting it wrong is Life and Death. You can see the tower right there in the print!

**Tented Arch Fingerprint Sample-**A tented arch is defined by having an upthrust greater than 45 degrees in the middle of the print.

Tented Arches are the least common type of fingerprint - Tented Arches are here to learn Empowerment in the One To Many arena using the big picture to build bridges between all the separate containers. Think of all those planes with the tower in the center calling the shots. You are a linear processor, after all you have to keep everything you see 'in line' and making sense as the new possible meanings unfold.