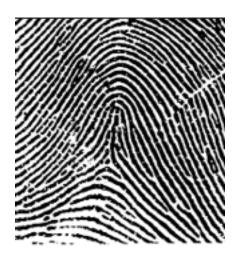

**Tented Arch Fingerprint Sample-**A tented arch is defined by having an upthrust greater than 45 degrees in the middle of the print.

Tented Arches are the least common type of fingerprint - Tented Arches are here to learn Empowerment in the One To Many arena using the big picture to build bridges between all the separate containers. Think of all those planes with the tower in the center calling the shots. You are a linear processor, after all you have to keep everything you see 'in line' and making sense as the new possible meanings unfold.