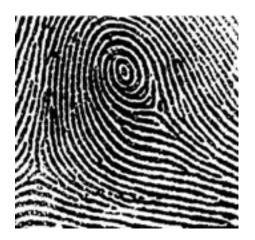

# **Key Number One - What Are My Prints?**

Okay we start at the very beginning — which print is which... Let's begin by understanding what print types there are and what their key strengths are.

In the beginning was Earth, our physical body and the ARCH! If Earth is at your fingertips, you are here to live the pain and pleasure that comes with giving birth to things, or making them real. Wow, right? It's all about Self Empowerment with Earth.

Picture all the different kinds of Earth; walking barefoot on rich, dark soil, laying with soft sand cradling you, the majestic sight of a mountain peak that takes your breath away. These are all things associated with the Earth Element.

Arch Fingerprint Sample A plain arch is further defined as having no upthrust in the middle of the print.

Notice it is fairly simple in structure, like a plant making a bump in the earth as it emerges from seed stage. Earth is a linear processor, season by season. Making new meanings will take time to unfold.

When you have Earth elements you have as part of your makeup that which loves to express itself in the body, that delicious body of yours. It's associated with the five senses and corresponds with the first two years of our life when we grow the most! Important to remember, Earth elements learn in a linear fashion, so good to know.

Your shadow side is think of what happens when the Earth moves... Earthquakes anyone? Earth can dig in, get fixed opinions, habits and relationships that take years to unfold and just as long to undo. With that hot molten core and a crust two miles thick Earth is not easy to take in at a glance. Are you starting to see the picture?