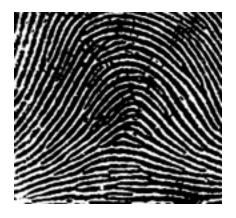

Arch Fingerprint Sample A plain arch is further defined as having no upthrust in the middle of the print.

Notice it is fairly simple in structure, like a plant making a bump in the earth as it emerges from seed stage. Earth is a linear processor, season by season. Making new meanings will take time to unfold.